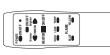

#### **Standard Features**

- Oak log set and glowing ember bed.
- Smoked-Brick patten glass interior.
- Adjustable flame height.
- Operable pull screens.
- 5000 BTU (120 V) or 10,000 BTU (240 V) heater.
- Full featured remote control.
- Wall switch and thermostat ready.
- 120 V Power Cord.