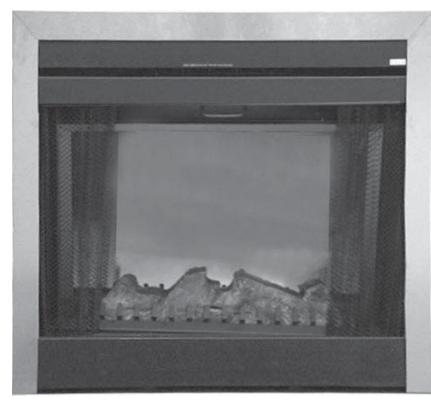

Printed in U.S.A. @ 2015 by Innovative Hearth Products P/N 900606-00 REV. NC 11/2015

**Controls** - The Electric Fireplace is provided with an Infrared light Remote Control. All functions of the fireplace can be controlled through the remote control. Note: The Effective range of the remote control is up to approximately 26 feet (8 meters). Manual Controls are also provided on the appliance.